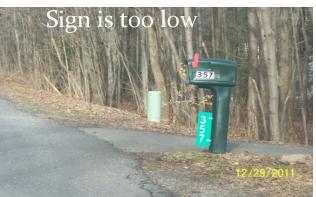

# If we can't find you, we can't help you! Correct Placement Incorrect Placement

### Don't...

- Purchase a sign with 3 inch numbers
- Place the sign across the street from your driveway
- Place the sign below 3 feet as it may be obscured by snow in the winter.

Chestnuthill Township Ordinance 2011-03 requires reflective emergency response signs be placed at all driveway entrances to occupied structures. Be sure your sign measure 6" by 18" reflective green with 4" reflective white numbers on both sides. Signs can be purchased at any retail store which carries the 6" x 18" reflective green sign and 4" reflective white numbers.