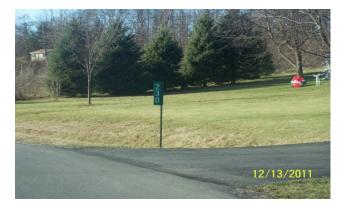

# If we can't find you, we can't help you! Correct Placement Incorrect Placement

## Do place your sign...

- With 4 inch numbers
- At least 3 feet but no greater than 6 feet above the ground surface
- On the same side as your driveway
- So it is adequately visible from both directions of travel
- At least 4 feet off of the edge of the paved roadway
- Call 811 (One Call) before your dig!