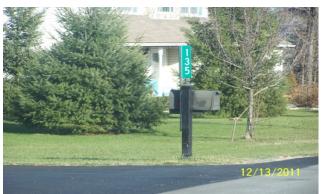

# If we can't find you, we can't help you! Correct Placement Incorrect Placement

## Do place your sign...

- With 4 inch numbers
- At least 3 feet but no greater than 6 feet above the ground surface
- On the same side as your driveway
- So it is adequately visible from both directions of travel
- At least 4 feet off of the edge of the paved roadway
- Call 811 (One Call) before your dig!