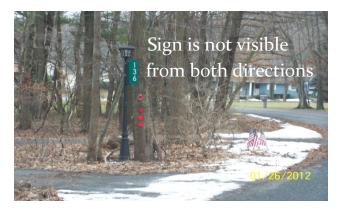

# If we can't find you, we can't help you! Correct Placement Incorrect Placement

# Some DOs and DON'Ts to help you with proper sign placement

## Do place your sign...

- With 4 inch numbers
- At least 3 feet but no greater than 6 feet above the ground surface
- On the same side as your driveway
- So it is adequately visible from both directions of travel
- At least 4 feet off of the edge of the paved roadway
- Call 811 (One Call) before your dig!

### Don't...

- Purchase a sign with 3 inch numbers
- Place the sign across the street from your driveway
- Place the sign below 3 feet as it may be obscured by snow in the winter.

Chestnuthill Township Ordinance 2011-03 requires reflective emergency response signs be placed at all driveway entrances to occupied structures. Be sure your sign measure 6" by 18" reflective green with 4" reflective white numbers on both sides. Signs can be purchased at any retail store which carries the 6" x 18" reflective green sign and 4" reflective white numbers.